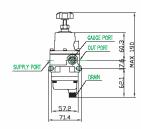

## **Specifications**

| Itom Typo           | MR-5000R            |                    |                      |            |  |
|---------------------|---------------------|--------------------|----------------------|------------|--|
| Item.Type           | Α                   | В                  |                      | С          |  |
| Max.Supply Pressure | 15kgf/c㎡(231psi)    |                    |                      |            |  |
| Max.Output Pressure | 4.2kgf/cm²(57psi)   | 8.4kgf/cm²(120psi) |                      | 2.1kgf/cm² |  |
| Air Connection      | PT(NPT)1/4          |                    |                      |            |  |
| Gauge Connection    | PT(NPT)1/4          |                    |                      |            |  |
| Ambient Temp        | -20~70℃             |                    |                      |            |  |
| Min.Filtering Size  | 5micron             |                    |                      |            |  |
| Material            | Aluminum Diecasting |                    | Stainless Steel(STS) |            |  |
| Weight              | 0.6kg(1.7lb)        |                    | 1.3kg(2.9lb)         |            |  |