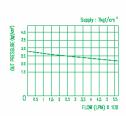

Air filter regulator MR-5000R reduces the supply pressure of plant's main air line suitably and supplies valve positioner or control device.

- maintains the stable outlet pressure regardless of the fluctuation of inputting pressure or flow rate.
- It is easy to install and maintain due to light weight and small size.
- To filter minuteness particle is available with 5 micron filter.
- There is relief function which discharges to atmosphere if the outlet pressure is higher than setting pressure.
- MR-5000R has relief function which discharges to atmosphere if the outlet pressure is higher than setting pressure.